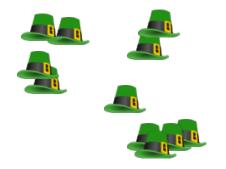

## St. Patrick's Day Counting (C)

Count how many Leprechaun hats there are in each group.

1. There are \_\_\_\_\_ leprechaun hats in the group below.

3. There are \_\_\_\_\_ leprechaun hats in the group below.

## St. Patrick's Day Counting (C) Answers

Count how many Leprechaun hats there are in each group.

1. There are <u>11</u> leprechaun hats in the group below.

3. There are <u>4</u> leprechaun hats in the group below.