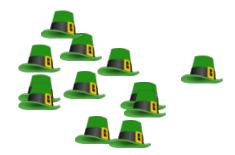

## St. Patrick's Day Counting (C)

Count how many Leprechaun hats there are in each group.

1. There are \_\_\_\_\_ leprechaun hats in the group below.

3. There are \_\_\_\_\_ leprechaun hats in the group below.

2. There are \_\_\_\_\_ leprechaun hats in the group below.

4. There are \_\_\_\_\_ leprechaun hats in the group below.

5. There are \_\_\_\_\_ leprechaun hats in the group below.

6. There are \_\_\_\_\_ leprechaun hats in the group below.

## St. Patrick's Day Counting (C) Answers

Count how many Leprechaun hats there are in each group.

1. There are <u>11</u> leprechaun hats in the group below.

3. There are <u>4</u> leprechaun hats in the group below.

2. There are <u>13</u> leprechaun hats in the group below.

4. There are <u>10</u> leprechaun hats in the group below.

5. There are <u>19</u> leprechaun hats in the group below.

6. There are <u>13</u> leprechaun hats in the group below.