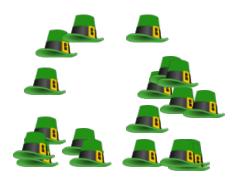

2. There are \_\_\_\_\_ leprechaun hats in the group below.

4. There are \_\_\_\_\_ leprechaun hats in the group below.

5. There are \_\_\_\_\_ leprechaun hats in the group below.

6. There are \_\_\_\_\_ leprechaun hats in the group below.

2. There are <u>13</u> leprechaun hats in the group below.

4. There are <u>10</u> leprechaun hats in the group below.

5. There are <u>19</u> leprechaun hats in the group below.

6. There are <u>13</u> leprechaun hats in the group below.