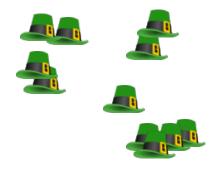

## St. Patrick's Day Counting (C)

Count how many Leprechaun hats there are in each group.

1. There are \_\_\_\_\_ leprechaun hats in the group below.

3. There are \_\_\_\_\_ leprechaun hats in the group below.

## St. Patrick's Day Counting (C) Answers

Count how many Leprechaun hats there are in each group.

1. There are <u>11</u> leprechaun hats in the group below.

3. There are <u>4</u> leprechaun hats in the group below.