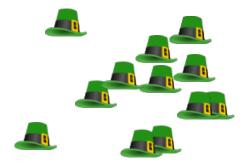

## St. Patrick's Day Counting (C)

Count how many Leprechaun hats there are in each group.

1. There are \_\_\_\_\_ leprechaun hats in the group below.

3. There are \_\_\_\_\_ leprechaun hats in the group below.

## St. Patrick's Day Counting (C) Answers

Count how many Leprechaun hats there are in each group.

1. There are <u>11</u> leprechaun hats in the group below.

3. There are <u>4</u> leprechaun hats in the group below.