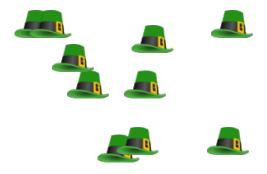

2. There are \_\_\_\_\_ leprechaun hats in the group below.

4. There are \_\_\_\_\_ leprechaun hats in the group below.

5. There are \_\_\_\_\_ leprechaun hats in the group below.

6. There are \_\_\_\_\_ leprechaun hats in the group below.

2. There are <u>13</u> leprechaun hats in the group below.

4. There are <u>10</u> leprechaun hats in the group below.

5. There are <u>19</u> leprechaun hats in the group below.

6. There are <u>13</u> leprechaun hats in the group below.