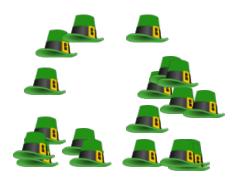

## St. Patrick's Day Counting (C)

Count how many Leprechaun hats there are in each group.

1. There are \_\_\_\_\_ leprechaun hats in the group below.

3. There are \_\_\_\_\_ leprechaun hats in the group below.

2. There are \_\_\_\_\_ leprechaun hats in the group below.

4. There are \_\_\_\_\_ leprechaun hats in the group below.

5. There are \_\_\_\_\_ leprechaun hats in the group below.

6. There are \_\_\_\_\_ leprechaun hats in the group below.

## St. Patrick's Day Counting (C) Answers

Count how many Leprechaun hats there are in each group.

1. There are <u>11</u> leprechaun hats in the group below.

3. There are <u>4</u> leprechaun hats in the group below.

2. There are <u>13</u> leprechaun hats in the group below.

4. There are <u>10</u> leprechaun hats in the group below.

5. There are <u>19</u> leprechaun hats in the group below.

6. There are <u>13</u> leprechaun hats in the group below.