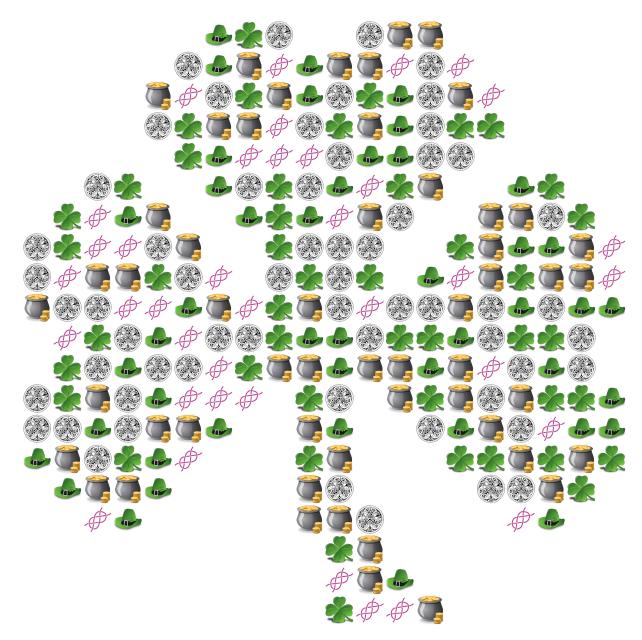

Determine the frequency, relative frequency and percentage (one place) of each item.

| Item             | Frequency | Relative Frequency | Percentage |
|------------------|-----------|--------------------|------------|
| Four Leaf Clover |           |                    |            |
| Pot of Gold      |           |                    |            |
| Leprechaun Hat   |           |                    |            |
| Celtic Knot      |           |                    |            |
| Celtic Ornament  |           |                    |            |