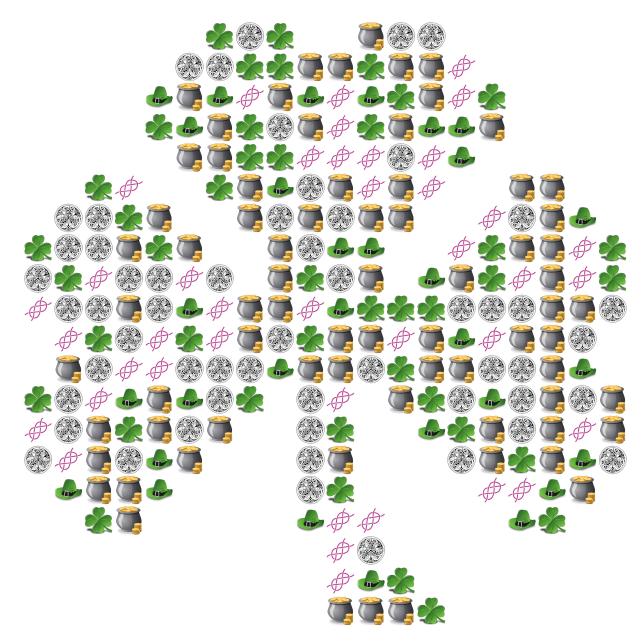

Determine the frequency, relative frequency and percentage (one place) of each item.

| Item             | Frequency | Relative Frequency | Percentage |
|------------------|-----------|--------------------|------------|
| Four Leaf Clover |           |                    |            |
| Pot of Gold      |           |                    |            |
| Leprechaun Hat   |           |                    |            |
| Celtic Knot      |           |                    |            |
| Celtic Ornament  |           |                    |            |