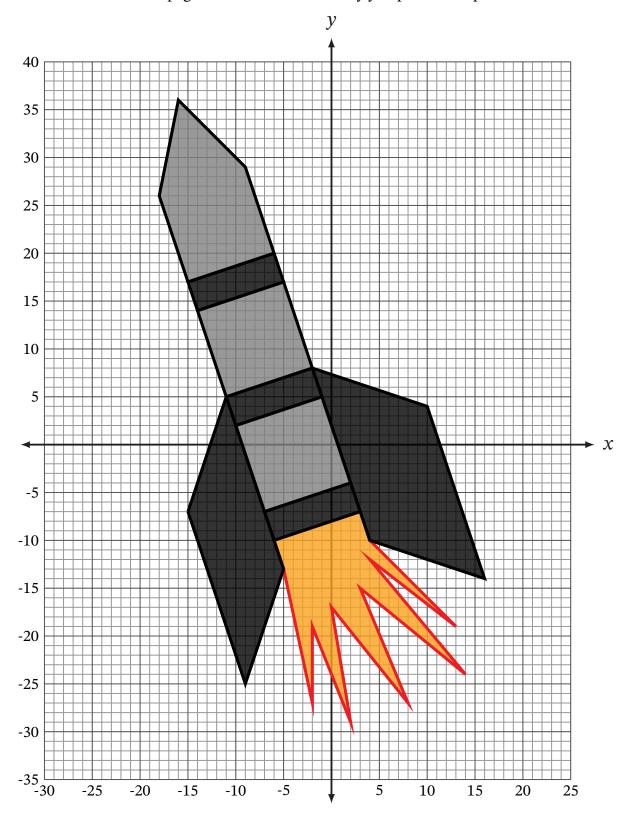

## Independence Day Cartesian Art Answer

| Name: | Date: | Score: |
|-------|-------|--------|
|       |       |        |

Use this page to check how accurately you plotted the points.

## Independence Day Cartesian Art Coordinates

| Name:                     | Date:                                                                              | Score:                                                              |
|---------------------------|------------------------------------------------------------------------------------|---------------------------------------------------------------------|
| -                         | ts on this page on a coordinate grid twith line segments. Use the colors s         | to discover the picture. Join the points in shown for best results. |
|                           | en color the inside orange}: (3,-7), (2,-19), (-2,-27), (-5,-13), (-6,-10), (3,-4) | (4,-10), (13,-19), (4,-12), (14,-24), (3,-15),<br>7)                |
| Line 2 {Draw in black; th | nen color the inside gray}: (-15,17), (                                            | -18,26), (-16,36), (-9,29), (-6,20), (-15,17)                       |
| Line 3 {Draw in black; th | nen color the inside gray}: (-14,14), (                                            | -5,17), (-2,8), (-11,5), (-14,14)                                   |
| Line 4 {Draw in black; th | nen color the inside gray}: (-1,5), (2,-                                           | 4), (-7,-7), (-10,2), (-1,5)                                        |
| Line 5 {Draw in black; th | nen color the inside black}: (-6,20), (                                            | -5,17), (-14,14), (-15,17), (-6,20)                                 |
| Line 6 {Draw in black; th | nen color the inside black}: (-11,5), (                                            | -2,8), (-1,5), (-10,2), (-11,5)                                     |
| Line 7 {Draw in black; th | nen color the inside black}: (-7,-7), (-                                           | -6,-10), (3,-7), (2,-4), (-7,-7)                                    |
| Line 8 {Draw in black; th | nen color the inside black}: (-15,-7),                                             | (-11,5), (-5,-13), (-9,-25), (-15,-7)                               |
| Line 9 {Draw in black; th | nen color the inside black}: (-2,8), (1                                            | 0,4), (16,-14), (4,-10), (-2,8)                                     |
|                           |                                                                                    |                                                                     |