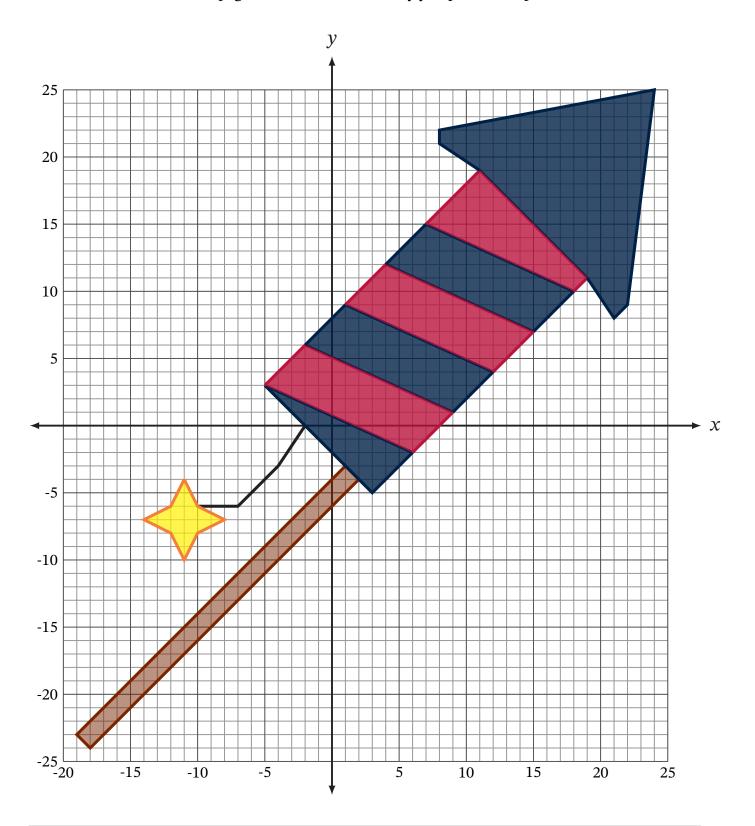

# Independence Day Cartesian Art Answer

| Name: | Date: | Score: |
|-------|-------|--------|
|       |       |        |

Use this page to check how accurately you plotted the points.

# Independence Day Cartesian Art Coordinates

| Name:                                                               | Date:                                                                      | Score:                                 |
|---------------------------------------------------------------------|----------------------------------------------------------------------------|----------------------------------------|
| <u>=</u>                                                            | his page on a coordinate grid to disconne segments. Use the colors shown f | <u> </u>                               |
| Line 1 {Draw in brown; then co                                      | lor the inside brown}: (2,-4), (-18,-24                                    | 4), (-19,-23), (1,-3), (2,-4)          |
| Line 2 {Black}: (-2,0), (-4,-3), (-7,-3)                            | 7,-6), (-10,-6)                                                            |                                        |
| Line 3 {Draw in orange; then (-12,-8), (-14,-7), (-12,-6), (-11,-4) | color the inside yellow}: (-11,-4), (-14)                                  | -10,-6), (-8,-7), (-10,-8), (-11,-10), |
| Line 4 {Draw in blue; then colo                                     | r the inside blue}: (-5,3), (3,-5), (6,-2)                                 | ), (-5,3)                              |
| Line 5 {Draw in red; then color                                     | the inside red}: (-5,3), (-2,6), (9,1), (6                                 | 5,-2)                                  |
| Line 6 {Draw in blue; then colo                                     | r the inside blue}: (-2,6), (1,9), (12,4)                                  | , (9,1)                                |
| Line 7 {Draw in red; then color                                     | the inside red}: (1,9), (4,12), (15,7), (                                  | (12,4)                                 |
| Line 8 {Draw in blue; then colo                                     | r the inside blue}: (4,12), (7,15), (18,5                                  | 10), (15,7)                            |
| Line 9 {Draw in red; then color                                     | the inside red}: (7,15), (11,19), (19,1                                    | 1), (18,10)                            |
| Line 10 {Draw in blue; then cold                                    | or the inside blue}: (11,19), (8,21), (8,                                  | 22), (24,25), (22,9), (21,8), (19,11)  |
|                                                                     |                                                                            |                                        |