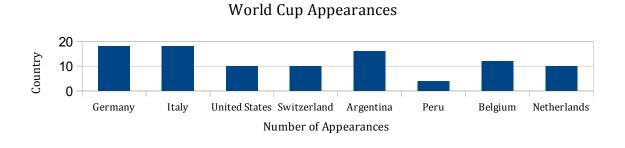

### Answer the questions about World Cup Appearances

Table 1. World Cup Appearances

| Table 1: World Cup Appearances                                                                                                                     |             |               |      |             |              |  |  |  |  |
|----------------------------------------------------------------------------------------------------------------------------------------------------|-------------|---------------|------|-------------|--------------|--|--|--|--|
| Flag                                                                                                                                               | Appearances | Country Name  | Flag | Appearances | Country Name |  |  |  |  |
|                                                                                                                                                    | 18          | Germany       | +    | 1           | Canada       |  |  |  |  |
|                                                                                                                                                    | 18          | Italy         |      | 14          | France       |  |  |  |  |
|                                                                                                                                                    | 10          | United States |      | 20          | Brazil       |  |  |  |  |
| +                                                                                                                                                  | 10          | Switzerland   | •    | 12          | Uruguay      |  |  |  |  |
|                                                                                                                                                    | 16          | Argentina     |      | 14          | England      |  |  |  |  |
|                                                                                                                                                    | 4           | Peru          |      | 11          | Sweden       |  |  |  |  |
|                                                                                                                                                    | 12          | Belgium       |      | 15          | Mexico       |  |  |  |  |
|                                                                                                                                                    | 10          | Netherlands   |      | 14          | Spain        |  |  |  |  |
| <ol> <li>Which country has appeared in the most World Cups? Brazil</li> <li>Which country has appeared in the fewest World Cups? Canada</li> </ol> |             |               |      |             |              |  |  |  |  |
| 2. Which could y has appeared in the lewest world cups:                                                                                            |             |               |      |             |              |  |  |  |  |
| 3. What is the range of the data? 20-1 = 19                                                                                                        |             |               |      |             |              |  |  |  |  |
| 4. What i                                                                                                                                          | (14+12      | 2)/2 = 13     |      |             |              |  |  |  |  |
| 5. What i                                                                                                                                          | 1           | 0 and 14      |      |             |              |  |  |  |  |
| 6. What i                                                                                                                                          |             | 12.4          |      |             |              |  |  |  |  |

7. Create a graph to compare the first half of this data set. See Example

Math-Drills.Com