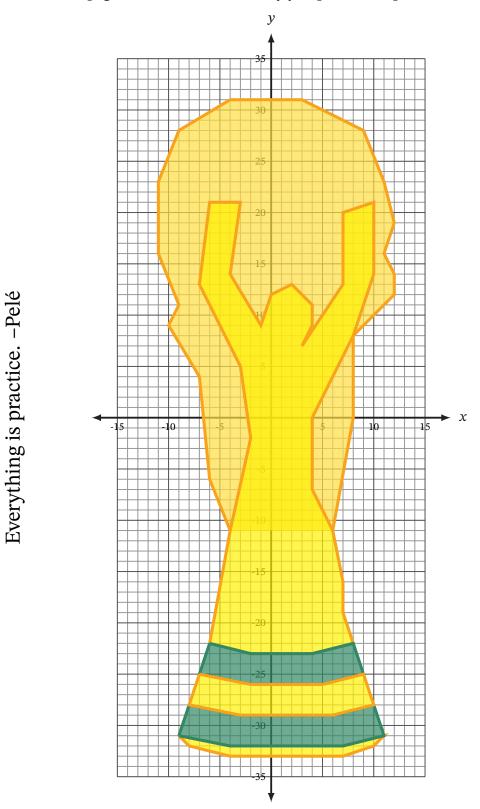

## World Cup Cartesian Art Answer

Name:

Date:

Score:

Use this page to check how accurately you plotted the points.

Math-Drills.com

Line 1 {Orange with light yellow fill}: (-4,-11), (-6,-6), (-7,4), (-10,9), (-9,11), (-11,16), (-11,23), (-9,28), (-4,31), (3,31), (9,28), (11,23), (12,19), (11,16), (12,14), (12,12), (8,8), (8,0), (6,-11)

Line 2 {Orange with yellow fill}: (-4,-11), (-2,-2), (-3,5), (-7,13), (-6,21), (-3,21), (-4,14), (-1,9), (0,12), (2,13), (4,11), (4,9), (3,7), (7,13), (7,20), (10,21), (10,14), (8,8), (4,0), (4,-7), (6,-11), (7,-16), (7,-19), (8,-22), (4,-23), (-2,-23), (-6,-22), (-4,-11)

Line 3 {Orange with yellow fill}: (-9,-31), (-8,-32), (-4,-33), (7,-33), (10,-32), (11,-31), (7,-32), (-4,-32), (-9,-31)

Line 4 {Turquoise fill}: (-6,-22), (-7,-25), (-2,-26), (5,-26), (9,-25), (8,-22), (4,-23), (-2,-23), (-6,-22)

Line 5 {Turquoise fill}: (-9,-31), (-4,-32), (7,-32), (11,-31), (10,-28), (6,-29), (-3,-29), (-8,-28), (-9,-31)

Line 6 {Orange with yellow fill}: (-7,-25), (-2,-26), (5,-26), (9,-25), (10,-28), (6,-29), (-3,-29), (-8,-28), (-7,-25)