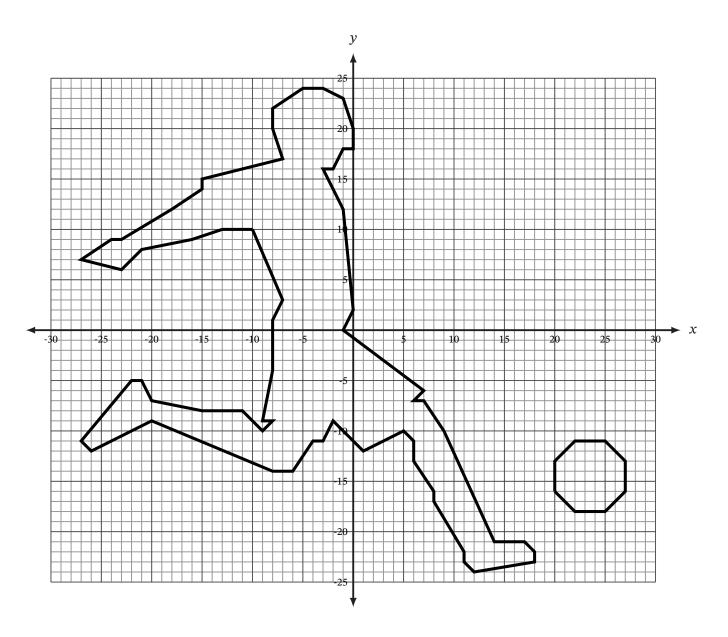

## World Cup Cartesian Art Answer

| Name: Date: Score: |  |
|--------------------|--|
|--------------------|--|

Use this page to check how accurately you plotted the points.

You can't score a goal if you don't take a shot –Johann Cruyff

## World Cup Cartesian Art Coordinates

| maine.                                                     | Date.                                                                                                                                                                                               |                                                                                            |
|------------------------------------------------------------|-----------------------------------------------------------------------------------------------------------------------------------------------------------------------------------------------------|--------------------------------------------------------------------------------------------|
| Plot the coordinate poi                                    | nts on this page on a coordinate grid to d<br>order with line segments.                                                                                                                             | 1                                                                                          |
| (-15,15), (-7,17), (-8,20<br>(0,2), (-1,0), (7,-6), (6,-7) | 0,10), (-13,10), (-16,9), (-21,8), (-23,6), (-27,0), (-8,22), (-5,24), (-3,24), (-1,23), (0,20), (7), (7,-7), (9,-10), (14,-21), (17,-21), (18,-22,3), (6,-11), (5,-10), (1,-12), (-2,-9), (-3,-11) | (0,18), (-1,18), (-2,16), (-3,16), (-1,12),<br>(2), (18,-23), (12,-24), (11,-23), (11,-22) |
|                                                            | 22,-5), (-21,-5), (-20,-7), (-15,-8), (-11,-8), (-7,3), (-10,10)                                                                                                                                    |                                                                                            |
| Line 2 {any color}: (2                                     | 0,-16), (20,-13), (22,-11), (25,-11), (27,-13)                                                                                                                                                      | ), (27,-16), (25,-18), (22,-18), (20,-16)                                                  |