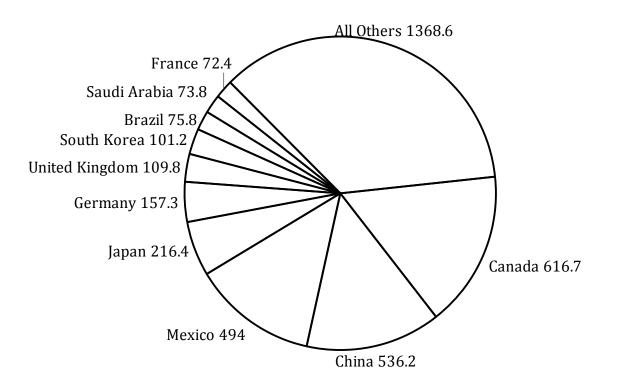

## Interpreting Circle Graphs (I)

Answer the questions about the circle graph.

Top U.S. Trading Partners (Total Exports and Imports 2012) Goods Only in Billions of U.S. Dollars

Source of data: http://www.census.gov/foreign-trade/statistics/highlights/top/top1212yr.html

What was the value of trade between the U.S. and Brazil in 2012?

What country is the United State's fourth largest trading partner?

At least how many countries make up the "All Others" category if each country in that section has a lower trading value than France?

What do you think is the main mode of transportation of goods between the U.S. and Canada? between the U.S. and Germany?

About what percent of U.S. trade is done with Mexico?

Math-Drills.Com