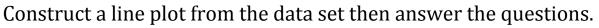

## Constructing Line Plots (F)

Construct a line plot from the data set then answer the questions.

| <u>Data Set 6</u> |   |   |    |   |    |   |   |    |   |   |
|-------------------|---|---|----|---|----|---|---|----|---|---|
| 1                 | 2 | 1 | 10 | 4 | 2  | 1 | 9 | 10 | 4 | 5 |
| 8                 | 3 | 8 | 10 | 2 | 10 | 8 | 4 | 5  |   |   |

## <u>Line Plot 6</u>

1. Determine the minimum value, maximum value and range of the data.

2. Determine the count, median, mode and mean of the data. Round the mean to one decimal place if necessary.

Constructing Line Plots (F) Answers

1. Determine the minimum value, maximum value and range of the data.

Minimum: 1 Maximum: 10 Range: 9

2. Determine the count, median, mode and mean of the data. Round the mean to one decimal place if necessary.

Count: 20 Median: 4.5 Mode: 10 Mean: 5.4