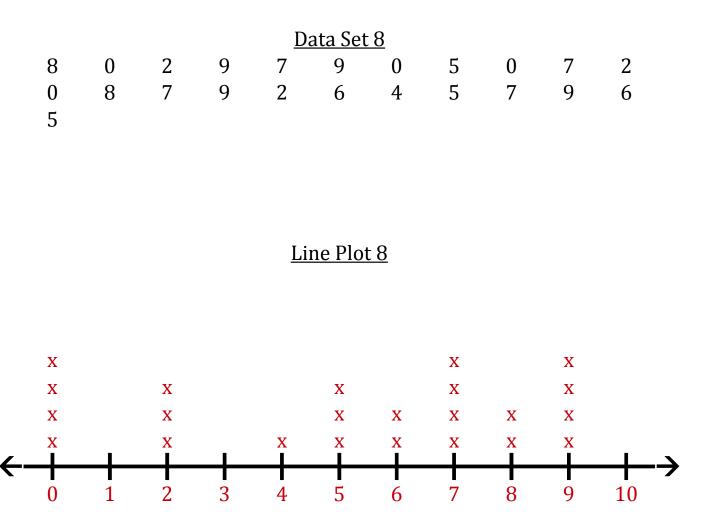

## Constructing Line Plots (H)

Construct a line plot from the data set then answer the questions.

| Data Set 8 |   |   |   |   |   |   |   |   |   |   |
|------------|---|---|---|---|---|---|---|---|---|---|
| 8          | 0 | 2 | 9 | 7 | 9 | 0 | 5 | 0 | 7 | 2 |
| 0<br>5     | 8 | 7 | 9 | 2 | 6 | 4 | 5 | 7 | 9 | 6 |

## <u>Line Plot 8</u>

1. Determine the minimum value, maximum value and range of the data.

2. Determine the count, median, mode and mean of the data. Round the mean to one decimal place if necessary.

Constructing Line Plots (H) Answers

Construct a line plot from the data set then answer the questions.

1. Determine the minimum value, maximum value and range of the data.

Minimum: 0 Maximum: 9 Range: 9

2. Determine the count, median, mode and mean of the data. Round the mean to one decimal place if necessary.

Count: 23 Median: 6 Mode: 0 7 9 Mean: 5.1