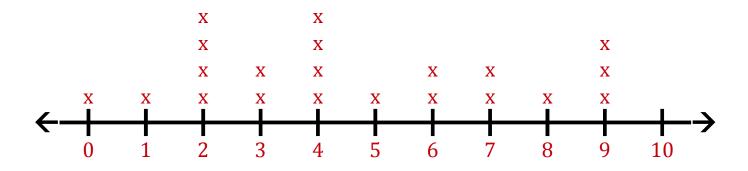

## Constructing Line Plots (I) Answers

Construct a line plot from the data set then answer the questions.

| <u>Data Set 9</u> |   |   |   |   |   |   |   |   |   |   |
|-------------------|---|---|---|---|---|---|---|---|---|---|
| 9                 | 9 | 6 |   |   |   | 8 |   | 4 | 0 | 3 |
| 7                 | 6 | 3 | 9 | 2 | 4 | 5 | 7 | 4 | 2 |   |

Line Plot 9

1. Determine the minimum value, maximum value and range of the data.

Minimum: 0 Maximum: 9 Range: 9

2. Determine the count, median, mode and mean of the data. Round the mean to one decimal place if necessary.

Count: 21 Median: 4 Mode: 2 4 Mean: 4.6