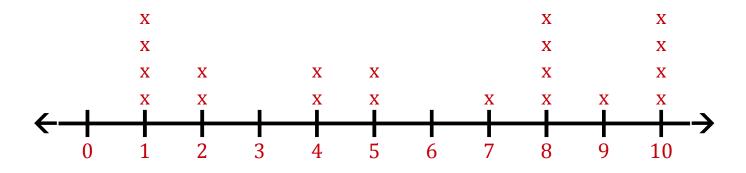

## Constructing Line Plots (J) Answers

Construct a line plot from the data set then answer the questions.

|   |    |   |   | <u>Da</u> | <u>ta Set</u> | <u>10</u> |   |    |   |    |
|---|----|---|---|-----------|---------------|-----------|---|----|---|----|
| 5 | 1  | 8 | 8 | 10        | 1             | 7         | 5 | 10 | 1 | 10 |
| 2 | 10 | 1 | 9 | 8         | 8             | 4         | 2 | 4  |   |    |

Line Plot 10

1. Determine the minimum value, maximum value and range of the data.

Minimum: 1 Maximum: 10 Range: 9

2. Determine the count, median, mode and mean of the data. Round the mean to one decimal place if necessary.

Count: 20 Median: 6 Mode: 1 8 10 Mean: 5.7