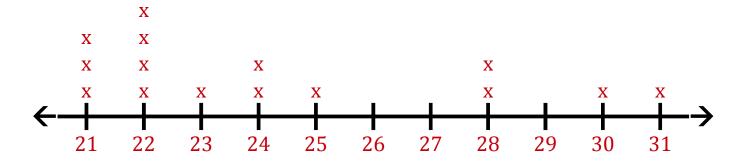

## Constructing Line Plots (E) Answers

Construct a line plot from the data set then answer the questions.

| <u>Data Set 5</u> |    |    |    |    |    |    |    |    |    |    |
|-------------------|----|----|----|----|----|----|----|----|----|----|
| 21                | 23 | 24 | 21 | 22 | 22 | 25 | 24 | 22 | 21 | 31 |
| 28                | 28 | 30 | 22 |    |    |    |    |    |    |    |

Line Plot 5

1. Determine the minimum value, maximum value and range of the data.

Minimum: 21 Maximum: 31 Range: 10

2. Determine the count, median, mode and mean of the data. Round the mean to one decimal place if necessary.

Count: 15 Median: 23 Mode: 22 Mean: 24.3