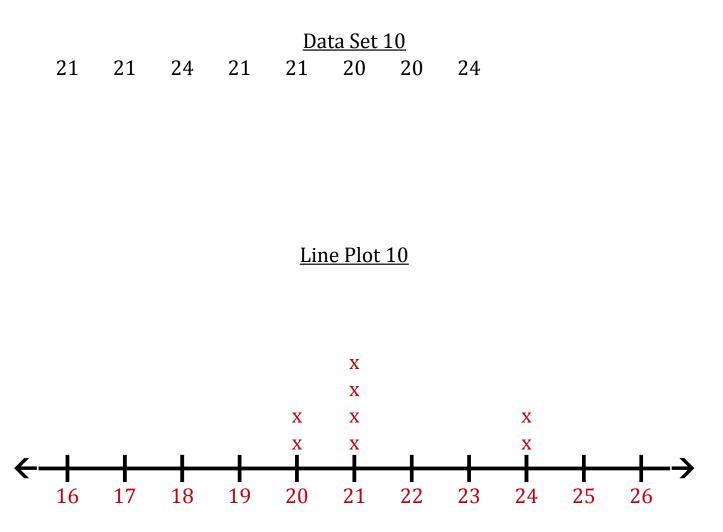

## Constructing Line Plots (J)

Construct a line plot from the data set then answer the questions.

<u>Data Set 10</u> 21 21 24 21 21 20 20 24

## Line Plot 10

1. Determine the minimum value, maximum value and range of the data.

2. Determine the count, median, mode and mean of the data. Round the mean to one decimal place if necessary.

## Constructing Line Plots (J) Answers

Construct a line plot from the data set then answer the questions.

1. Determine the minimum value, maximum value and range of the data.

## Minimum: 20 Maximum: 24 Range: 4

2. Determine the count, median, mode and mean of the data. Round the mean to one decimal place if necessary.

Count: 8 Median: 21 Mode: 21 Mean: 21.5