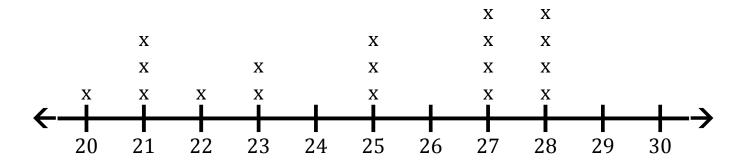

## Line Plots (B)

Answer the questions about the line plot.

Line Plot 2

1. Determine the minimum value, maximum value and range of the data.

2. Determine the count, median, mode and mean of the data. Round the mean to one decimal place if necessary.

3. How many values are greater than 30?

4. How many values are less than 23?