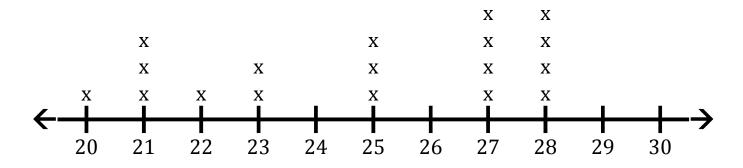

## Line Plot 2

1. Determine the minimum value, maximum value and range of the data.

Minimum: 20 Maximum: 28 Range: 8

2. Determine the count, median, mode and mean of the data. Round the mean to one decimal place if necessary.

Count: 18 Median: 25 Mode: 27 28 Mean: 24.8

3. How many values are greater than 30?

0

4. How many values are less than 23?

5