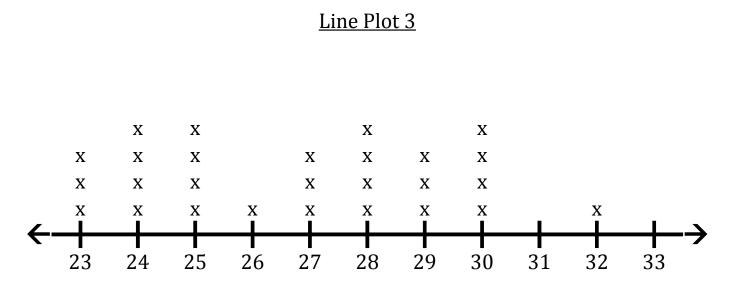

## Line Plots (C) Answers

Answer the questions about the line plot.

1. Determine the minimum value, maximum value and range of the data.

Minimum: 23 Maximum: 32 Range: 9

2. Determine the count, median, mode and mean of the data. Round the mean to one decimal place if necessary.

Count: 27 Median: 27 Mode: 24 25 28 30 Mean: 26.8

3. How many values are greater than 33?

0

4. How many values are less than 28?

15