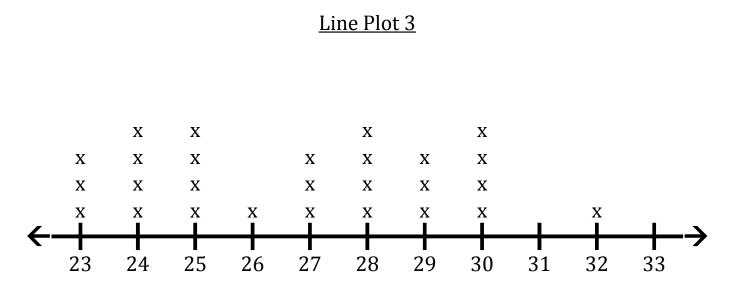

## Line Plots (C)

Answer the questions about the line plot.

1. Determine the minimum value, maximum value and range of the data.

- 2. Determine the count, median, mode and mean of the data. Round the mean to one decimal place if necessary.
- 3. How many values are greater than 33?

4. How many values are less than 28?