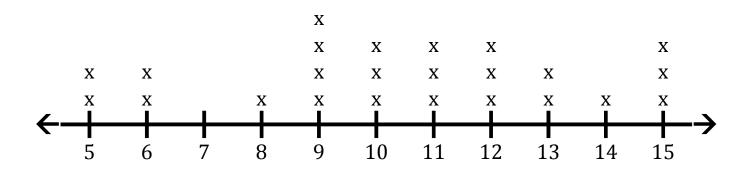

## Line Plot 5

1. Determine the minimum value, maximum value and range of the data.

Minimum: 5 Maximum: 15 Range: 10

2. Determine the count, median, mode and mean of the data. Round the mean to one decimal place if necessary.

Count: 24 Median: 10.5 Mode: 9 Mean: 10.4

3. How many values are greater than 7?

20

4. How many values are less than 8?

4