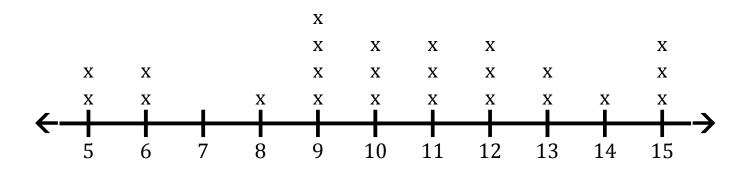

## Line Plots (E)

Answer the questions about the line plot.

Line Plot 5

1. Determine the minimum value, maximum value and range of the data.

2. Determine the count, median, mode and mean of the data. Round the mean to one decimal place if necessary.

3. How many values are greater than 7?

4. How many values are less than 8?