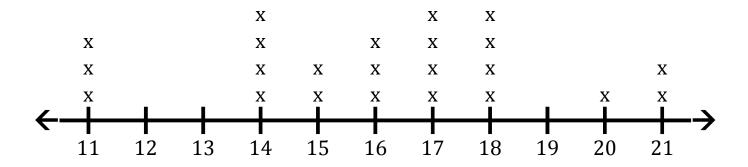

## Line Plot 6

1. Determine the minimum value, maximum value and range of the data.

Minimum: 11 Maximum: 21 Range: 10

2. Determine the count, median, mode and mean of the data. Round the mean to one decimal place if necessary.

Count: 23 Median: 16 Mode: 14 17 18 Mean: 16

3. How many values are greater than 13?

20

4. How many values are less than 12?

3