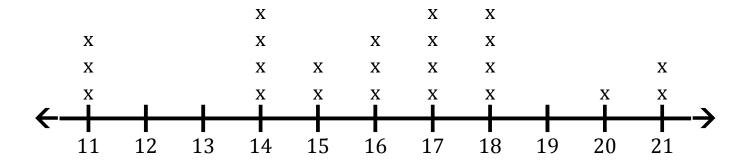

## Line Plots (F)

Answer the questions about the line plot.

Line Plot 6

1. Determine the minimum value, maximum value and range of the data.

2. Determine the count, median, mode and mean of the data. Round the mean to one decimal place if necessary.

3. How many values are greater than 13?

4. How many values are less than 12?