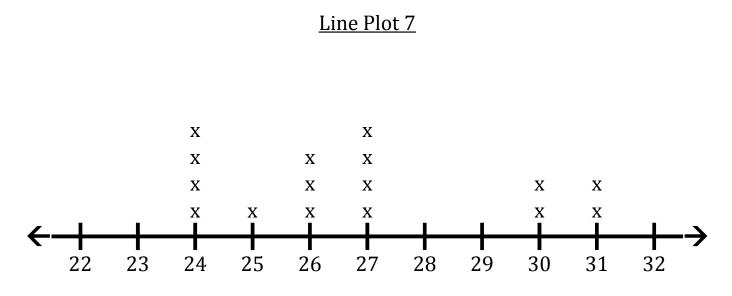

## Line Plots (G) Answers

Answer the questions about the line plot.

1. Determine the minimum value, maximum value and range of the data.

Minimum: 24 Maximum: 31 Range: 7

2. Determine the count, median, mode and mean of the data. Round the mean to one decimal place if necessary.

Count: 16 Median: 26.5 Mode: 24 27 Mean: 26.8

3. How many values are greater than 28?

## 4

4. How many values are less than 22?

<sup>0</sup>