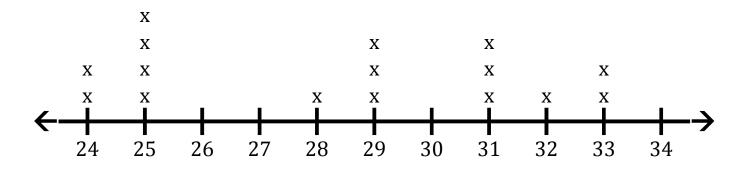

## Line Plot 8

1. Determine the minimum value, maximum value and range of the data.

Minimum: 24 Maximum: 33 Range: 9

2. Determine the count, median, mode and mean of the data. Round the mean to one decimal place if necessary.

Count: 16 Median: 29 Mode: 25 Mean: 28.4

3. How many values are greater than 30?

6

4. How many values are less than 31?

10