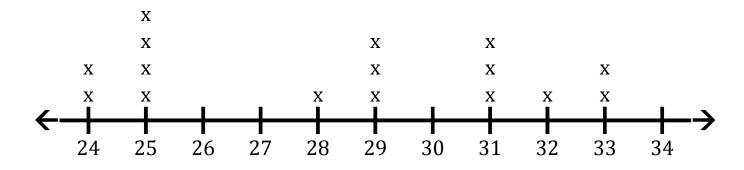

## Line Plots (H)

Answer the questions about the line plot.

Line Plot 8

1. Determine the minimum value, maximum value and range of the data.

2. Determine the count, median, mode and mean of the data. Round the mean to one decimal place if necessary.

3. How many values are greater than 30?

4. How many values are less than 31?