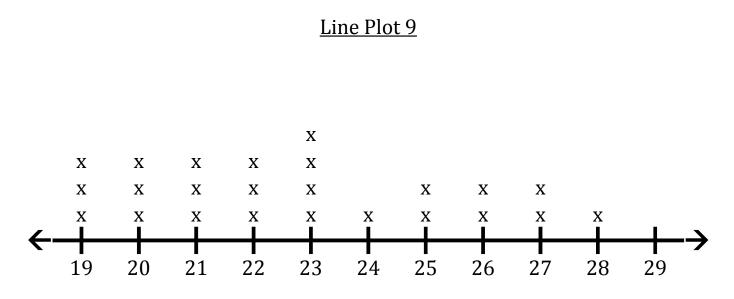

## Line Plots (I)

Answer the questions about the line plot.

1. Determine the minimum value, maximum value and range of the data.

- 2. Determine the count, median, mode and mean of the data. Round the mean to one decimal place if necessary.
- 3. How many values are greater than 20?

4. How many values are less than 23?

## Line Plots (I) Answers

Answer the questions about the line plot.

1. Determine the minimum value, maximum value and range of the data.

Minimum: 19 Maximum: 28 Range: 9

2. Determine the count, median, mode and mean of the data. Round the mean to one decimal place if necessary.

Count: 24 Median: 22.5 Mode: 23 Mean: 22.8

3. How many values are greater than 20?

## 18

4. How many values are less than 23?

## 12