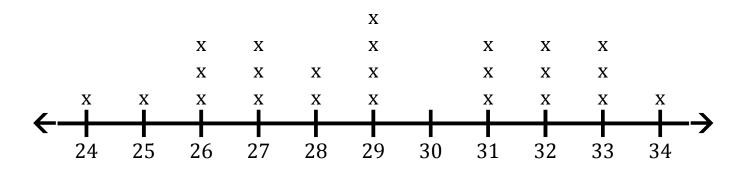

## Line Plots (J)

Answer the questions about the line plot.

Line Plot 10

1. Determine the minimum value, maximum value and range of the data.

2. Determine the count, median, mode and mean of the data. Round the mean to one decimal place if necessary.

3. How many values are greater than 24?

4. How many values are less than 28?