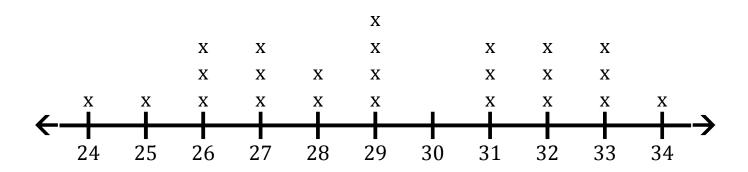

## Line Plots (J) Answers

Answer the questions about the line plot.

## Line Plot 10

1. Determine the minimum value, maximum value and range of the data.

Minimum: 24 Maximum: 34 Range: 10

2. Determine the count, median, mode and mean of the data. Round the mean to one decimal place if necessary.

Count: 24 Median: 29 Mode: 29 Mean: 29.3

3. How many values are greater than 24?

23

4. How many values are less than 28?

8