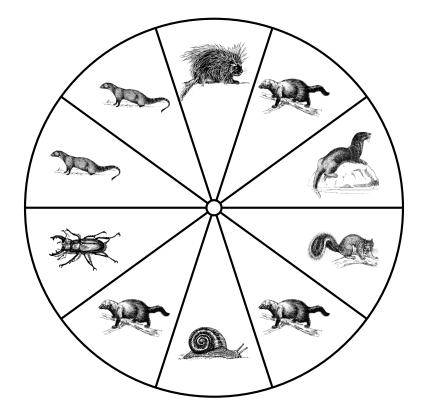

| Spinner Probabilities ( | C) |
|-------------------------|----|
|                         |    |

| Name: | Date: |
|-------|-------|
|       |       |

Calculate the probability of your spinner landing on each situation.

- 1. What is the probability of the spinner landing on a snail in a single spin?
- 2. What is the probability of the spinner landing on a fisher in a single spin?
- 3. What is the probability of the spinner landing on **a beetle** in a single spin?
- 4. What is the probability of the spinner landing on  ${\bf a}$  mongoose in a single spin?