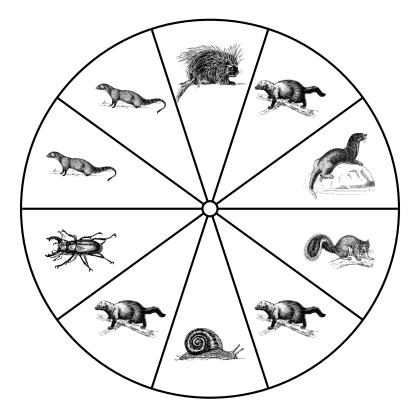

## Spinner Probabilities (C) Answers

| Name: | Date: |
|-------|-------|
|       |       |

Calculate the probability of your spinner landing on each situation.

- 1. What is the probability of the spinner landing on a snail in a single spin?  $\frac{1}{10} = 0.1 = 10\%$
- 2. What is the probability of the spinner landing on a fisher in a single spin?  $\frac{3}{10} = 0.3 = 30\%$
- 3. What is the probability of the spinner landing on a **beetle** in a single spin?  $\frac{1}{10} = 0.1 = 10\%$
- 4. What is the probability of the spinner landing on **a mongoose** in a single spin?  $\frac{2}{10} = \frac{1}{5} = 0.2 = 20\%$