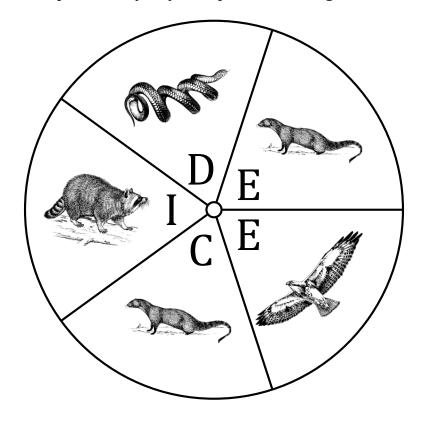

| Spinner Probabilities (B) |
|---------------------------|
|                           |

| Name: | Date: |
|-------|-------|
|-------|-------|

Calculate the probability of your spinner landing on each situation.

- 1. What is the probability of the spinner landing on **a C** in a single spin?
- 2. What is the probability of the spinner landing on **an I** in a single spin?
- 3. What is the probability of the spinner landing on **an E** in a single spin?
- 4. What is the probability of the spinner landing on a raccoon in a single spin?
- 5. What is the probability of the spinner landing on a hawk in a single spin?
- 6. What is the probability of the spinner landing on a snake in a single spin?
- 7. What is the probability of the spinner landing on a mammal OR an E in a single spin?
- 8. What is the probability of the spinner landing on a reptile OR one of the letters of the word DICE in a single spin?
- 9. What is the probability of the spinner **NOT** landing on **a four-legged animal OR any of the letters in FOUR-LEGGED** in a single spin?