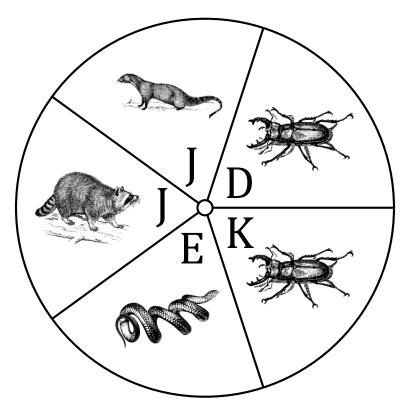

## Spinner Probabilities (C)

Name:

Date:

Calculate the probability of your spinner landing on each situation.

- 1. What is the probability of the spinner landing on **a K** in a single spin?
- 2. What is the probability of the spinner landing on **an E** in a single spin?
- 3. What is the probability of the spinner landing on **a D** in a single spin?
- 4. What is the probability of the spinner landing on **a beetle** in a single spin?
- 5. What is the probability of the spinner landing on **a mongoose** in a single spin?
- 6. What is the probability of the spinner landing on **a snake** in a single spin?