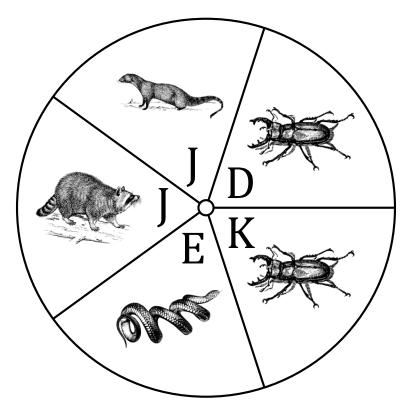

## Spinner Probabilities (C) Answers

Name:

\_

Date: \_\_\_\_\_

Calculate the probability of your spinner landing on each situation.

What is the probability of the spinner landing on a K in a single spin? <sup>1</sup>/<sub>5</sub> = 0.2 = 20%
What is the probability of the spinner landing on an E in a single spin? <sup>1</sup>/<sub>5</sub> = 0.2 = 20%
What is the probability of the spinner landing on a D in a single spin? <sup>1</sup>/<sub>5</sub> = 0.2 = 20%
What is the probability of the spinner landing on a beetle in a single spin? <sup>2</sup>/<sub>5</sub> = 0.4 = 40%
What is the probability of the spinner landing on a mongoose in a single spin? <sup>1</sup>/<sub>5</sub> = 0.2 = 20%
What is the probability of the spinner landing on a mongoose in a single spin? <sup>1</sup>/<sub>5</sub> = 0.2 = 20%
What is the probability of the spinner landing on a mongoose in a single spin? <sup>1</sup>/<sub>5</sub> = 0.2 = 20%