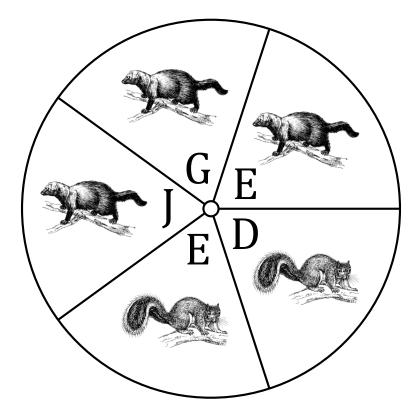

| Sninner  | <b>Probabilities</b> | (D) |
|----------|----------------------|-----|
| Spiniici | 1 1 UDabilities      | (D) |

| Name:   | Date:  |
|---------|--------|
| tuille: | Batter |

Calculate the probability of your spinner landing on each situation.

- 1. What is the probability of the spinner landing on **a J** in a single spin?
- 2. What is the probability of the spinner landing on **an E** in a single spin?
- 3. What is the probability of the spinner landing on **a D** in a single spin?
- 4. What is the probability of the spinner landing on a fisher in a single spin?
- 5. What is the probability of the spinner landing on a squirrel in a single spin?

## Spinner Probabilities (D) Answers

| Name: | Date: |
|-------|-------|
|       |       |

Calculate the probability of your spinner landing on each situation.

- 1. What is the probability of the spinner landing on a J in a single spin?  $\frac{1}{5}=0.2=20\%$
- 2. What is the probability of the spinner landing on an E in a single spin?  $\frac{2}{5}=0.4=40\%$
- 3. What is the probability of the spinner landing on a~D in a single spin?  $\frac{1}{5}=0.2=20\%$
- 4. What is the probability of the spinner landing on a fisher in a single spin?  $\frac{3}{5}=0.6=60\%$
- 5. What is the probability of the spinner landing on a squirrel in a single spin?  $\frac{2}{5}=0.4=40\%$