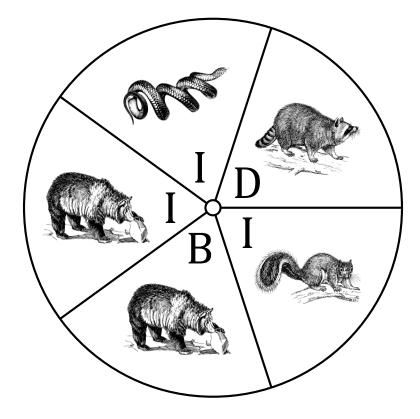

| Spinner | Probabilities | (E) | ) |
|---------|---------------|-----|---|
|---------|---------------|-----|---|

| Name: | Date: |
|-------|-------|
|       |       |

Calculate the probability of your spinner landing on each situation.

- 1. What is the probability of the spinner landing on **an I** in a single spin?
- 2. What is the probability of the spinner landing on **a D** in a single spin?
- 3. What is the probability of the spinner landing on **a B** in a single spin?
- 4. What is the probability of the spinner landing on a snake in a single spin?
- 5. What is the probability of the spinner landing on a raccoon in a single spin?
- 6. What is the probability of the spinner landing on a squirrel in a single spin?