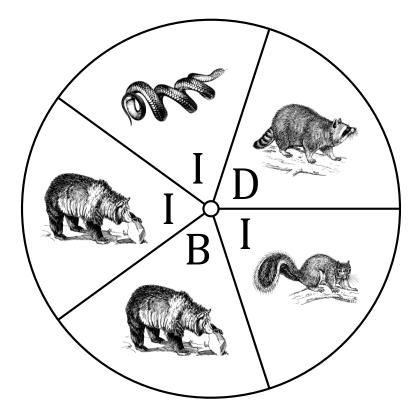

## Spinner Probabilities (E) Answers

| Name: | Date: |
|-------|-------|
|       |       |

Calculate the probability of your spinner landing on each situation.

- 1. What is the probability of the spinner landing on an I in a single spin?  $\frac{3}{5} = 0.6 = 60\%$
- 2. What is the probability of the spinner landing on **a D** in a single spin?  $\frac{1}{5} = 0.2 = 20\%$
- 3. What is the probability of the spinner landing on **a B** in a single spin?  $\frac{1}{5} = 0.2 = 20\%$
- 4. What is the probability of the spinner landing on a snake in a single spin?  $\frac{1}{5} = 0.2 = 20\%$
- 5. What is the probability of the spinner landing on a raccoon in a single spin?  $\frac{1}{5} = 0.2 = 20\%$
- 6. What is the probability of the spinner landing on a squirrel in a single spin?  $\frac{1}{5} = 0.2 = 20\%$