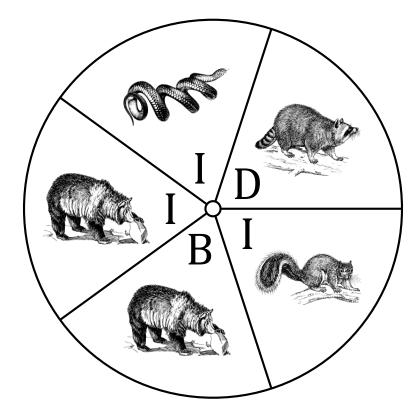

| Spinner Probabilities (E) |
|---------------------------|
|---------------------------|

| Name: | Date: |
|-------|-------|
|       |       |

Calculate the probability of your spinner landing on each situation.

- 1. What is the probability of the spinner landing on **an I** in a single spin?
- 2. What is the probability of the spinner landing on **a D** in a single spin?
- 3. What is the probability of the spinner landing on **a B** in a single spin?
- 4. What is the probability of the spinner landing on a snake in a single spin?
- 5. What is the probability of the spinner landing on a raccoon in a single spin?
- 6. What is the probability of the spinner landing on a squirrel in a single spin?