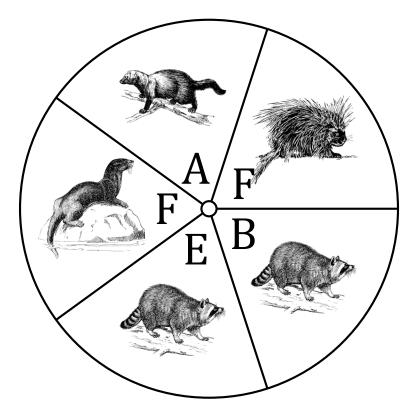

## Spinner Probabilities (F) Answers

| Name: | Date: |
|-------|-------|
|       |       |

Calculate the probability of your spinner landing on each situation.

- 1. What is the probability of the spinner landing on an F in a single spin?  $\frac{2}{5}=0.4=40\%$
- 2. What is the probability of the spinner landing on an E in a single spin?  $\frac{1}{5}=0.2=20\%$
- 3. What is the probability of the spinner landing on an A in a single spin?  $\frac{1}{5}=0.2=20\%$
- 4. What is the probability of the spinner landing on **a porcupine** in a single spin?  $\frac{1}{5} = 0.2 = 20\%$
- 5. What is the probability of the spinner landing on a raccoon in a single spin?  $\frac{2}{5}=0.4=40\%$
- 6. What is the probability of the spinner landing on a fisher in a single spin?  $\frac{1}{5}=0.2=20\%$