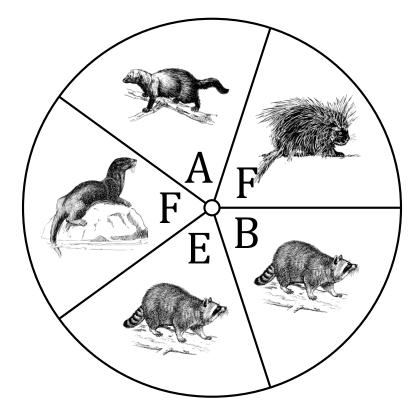

| Spinner Probak | oilities | (F) | ) |
|----------------|----------|-----|---|
|----------------|----------|-----|---|

| Name: | Date: |
|-------|-------|
|       |       |

Calculate the probability of your spinner landing on each situation.

- 1. What is the probability of the spinner landing on **an F** in a single spin?
- 2. What is the probability of the spinner landing on an E in a single spin?
- 3. What is the probability of the spinner landing on **an A** in a single spin?
- 4. What is the probability of the spinner landing on a porcupine in a single spin?
- 5. What is the probability of the spinner landing on **a raccoon** in a single spin?
- 6. What is the probability of the spinner landing on a fisher in a single spin?