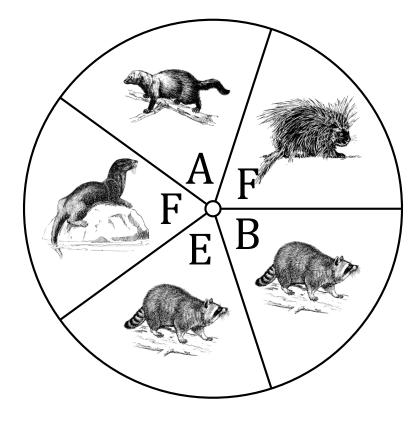

| Spinner | Probabilities | (F) |
|---------|---------------|-----|
|---------|---------------|-----|

| Name: | Date: |
|-------|-------|
|       |       |

Calculate the probability of your spinner landing on each situation.

- 1. What is the probability of the spinner landing on **an F** in a single spin?
- 2. What is the probability of the spinner landing on **an E** in a single spin?
- 3. What is the probability of the spinner landing on  ${\bf an}~{\bf A}$  in a single spin?
- 4. What is the probability of the spinner landing on **a porcupine** in a single spin?
- 5. What is the probability of the spinner landing on  ${\bf a}$  raccoon in a single spin?
- 6. What is the probability of the spinner landing on a fisher in a single spin?