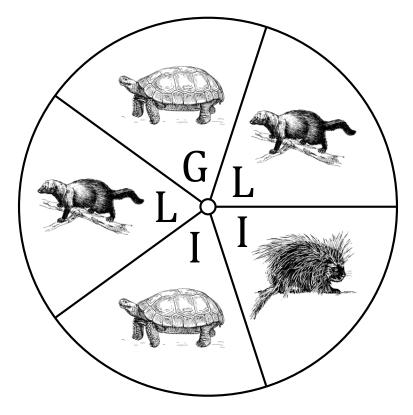

## Spinner Probabilities (G)

Name:

Date:

Calculate the probability of your spinner landing on each situation.

- 1. What is the probability of the spinner landing on **a G** in a single spin?
- 2. What is the probability of the spinner landing on **an L** in a single spin?
- 3. What is the probability of the spinner landing on **an I** in a single spin?
- 4. What is the probability of the spinner landing on **a porcupine** in a single spin?
- 5. What is the probability of the spinner landing on **a tortoise** in a single spin?
- 6. What is the probability of the spinner landing on **a fisher** in a single spin?