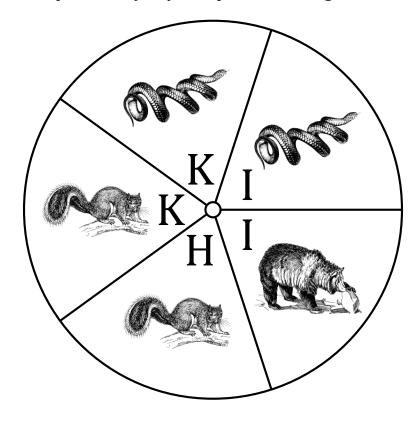

| Spinn | er Pro | babilities | s (H) |
|-------|--------|------------|-------|
|-------|--------|------------|-------|

| Name: | Date: |
|-------|-------|
|       |       |

Calculate the probability of your spinner landing on each situation.

- 1. What is the probability of the spinner landing on **an I** in a single spin?
- 2. What is the probability of the spinner landing on **an H** in a single spin?
- 3. What is the probability of the spinner landing on **a K** in a single spin?
- 4. What is the probability of the spinner landing on a snake in a single spin?
- 5. What is the probability of the spinner landing on **a bear** in a single spin?
- 6. What is the probability of the spinner landing on a squirrel in a single spin?