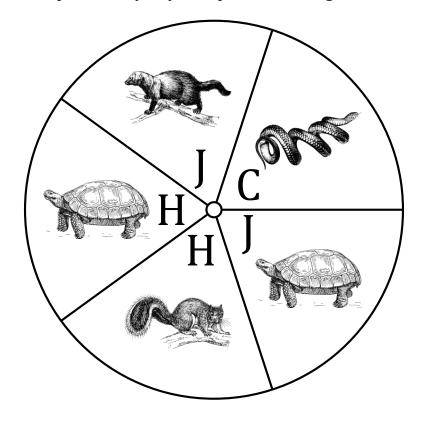

| Spinner Probabilities (J) |  |
|---------------------------|--|
|---------------------------|--|

| Name: | Date: |
|-------|-------|
|       |       |

Calculate the probability of your spinner landing on each situation.

- 1. What is the probability of the spinner landing on **a J** in a single spin?
- 2. What is the probability of the spinner landing on **a C** in a single spin?
- 3. What is the probability of the spinner landing on **an H** in a single spin?
- 4. What is the probability of the spinner landing on a snake in a single spin?
- 5. What is the probability of the spinner landing on a tortoise in a single spin?
- 6. What is the probability of the spinner landing on a squirrel in a single spin?