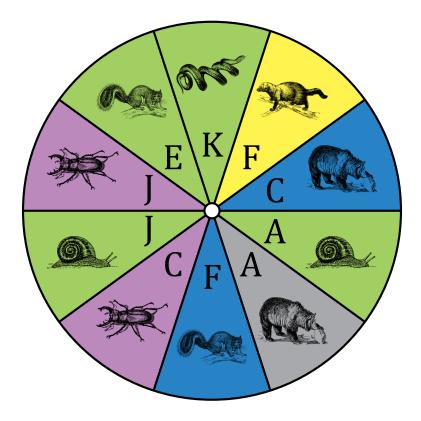

| Spinner  | Probabi | lities | (D) |
|----------|---------|--------|-----|
| Spininci | LIUDADI | Hucs   | (レ) |

| Name: | Date: |
|-------|-------|
|       |       |

Calculate the probability of your spinner landing on each situation.

- 1. What is the probability of the spinner landing on **blue** in a single spin?
- 2. What is the probability of the spinner landing on **purple** in a single spin?
- 3. What is the probability of the spinner landing on **an F** in a single spin?
- 4. What is the probability of the spinner landing on **an A** in a single spin?
- 5. What is the probability of the spinner landing on a squirrel in a single spin?
- 6. What is the probability of the spinner landing on a bear in a single spin?