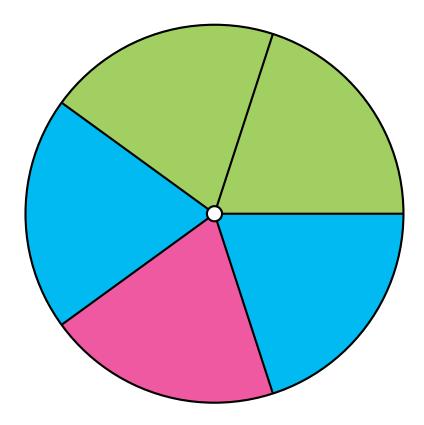

- 1. What is the probability of the spinner landing on **magenta** in a single spin?
- 2. What is the probability of the spinner landing on **cyan** in a single spin?
- 3. What is the probability of the spinner landing on **lime green** in a single spin?
- 4. What is the probability of the spinner landing on  $\mathbf{lime}$   $\mathbf{green}$   $\mathbf{OR}$   $\mathbf{cyan}$  in a single spin?
- 5. What is the probability of the spinner **NOT** landing on **cyan** in a single spin?

## Spinner Probabilities (B) Answers

| Name: | Date: |
|-------|-------|
|       |       |

Calculate the probability of your spinner landing on each situation.

- 1. What is the probability of the spinner landing on **magenta** in a single spin?  $\frac{1}{5} = 0.2 = 20\%$
- 2. What is the probability of the spinner landing on cyan in a single spin?  $\frac{2}{5} = 0.4 = 40\%$
- 3. What is the probability of the spinner landing on lime green in a single spin?  $\frac{2}{5}=0.4=40\%$
- 4. What is the probability of the spinner landing on **lime green OR cyan** in a single spin?  $\frac{4}{5} = 0.8 = 80\%$
- 5. What is the probability of the spinner **NOT** landing on **cyan** in a single spin?  $\frac{3}{5} = 0.6 = 60\%$