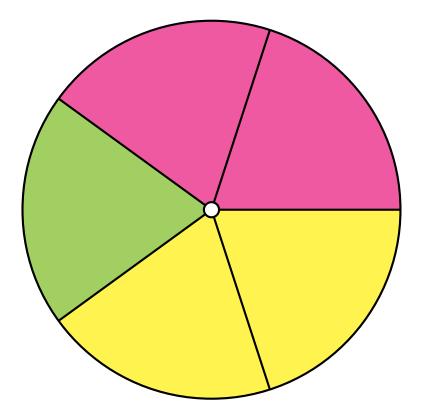

## Spinner Probabilities (C)

Name:

\_\_\_\_\_

Date:

Calculate the probability of your spinner landing on each situation.

- 1. What is the probability of the spinner landing on **yellow** in a single spin?
- 2. What is the probability of the spinner landing on **magenta** in a single spin?
- 3. What is the probability of the spinner landing on **lime green** in a single spin?

## Spinner Probabilities (C) Answers

Name:

Date:

Calculate the probability of your spinner landing on each situation.

- 1. What is the probability of the spinner landing on **yellow** in a single spin?  $\frac{2}{5} = 0.4 = 40\%$
- 2. What is the probability of the spinner landing on **magenta** in a single spin?  $\frac{2}{5} = 0.4 = 40\%$
- 3. What is the probability of the spinner landing on **lime green** in a single spin?  $\frac{1}{5} = 0.2 = 20\%$