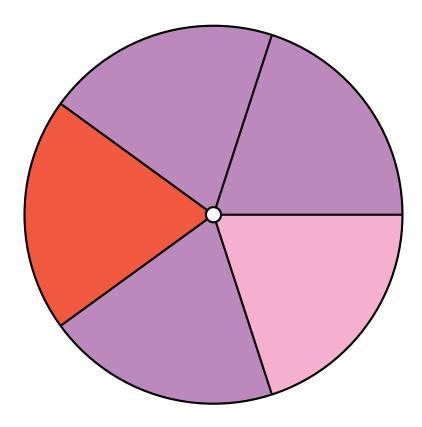

| Spinner Probabilities (D | ) |
|--------------------------|---|
|                          |   |

| Name: | Date: |
|-------|-------|
|       |       |

Calculate the probability of your spinner landing on each situation.

- 1. What is the probability of the spinner landing on **purple** in a single spin?
- 2. What is the probability of the spinner landing on **pink** in a single spin?
- 3. What is the probability of the spinner landing on **red** in a single spin?