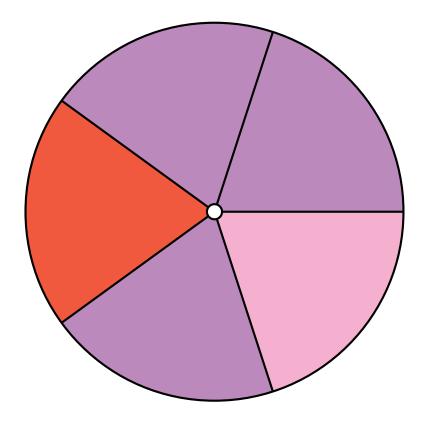

## Spinner Probabilities (D) Answers

| Name: | Date: |
|-------|-------|
|       |       |

Calculate the probability of your spinner landing on each situation.

- 1. What is the probability of the spinner landing on purple in a single spin?  $\frac{3}{5}=0.6=60\%$
- 2. What is the probability of the spinner landing on **pink** in a single spin?  $\frac{1}{5}=0.2=20\%$
- 3. What is the probability of the spinner landing on red in a single spin?  $\frac{1}{5}=0.2=20\%$