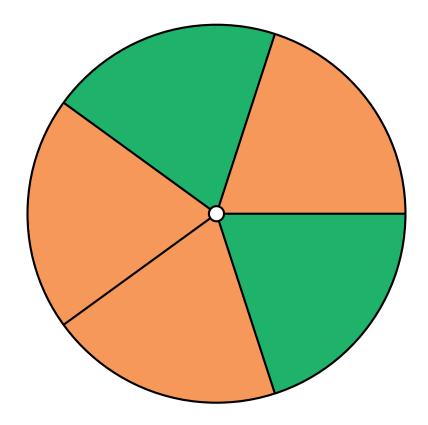

| S     | pinner Probabilities (E) |
|-------|--------------------------|
| Name: | Date:                    |

Calculate the probability of your spinner landing on each situation.

- 1. What is the probability of the spinner landing on  $\boldsymbol{green}$  in a single spin?
- 2. What is the probability of the spinner landing on **orange** in a single spin?