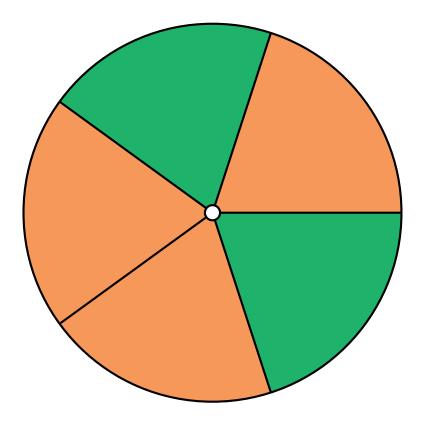

## Spinner Probabilities (E) Answers

| Name: | Date: |
|-------|-------|
|       |       |

Calculate the probability of your spinner landing on each situation.

- 1. What is the probability of the spinner landing on green in a single spin?  $\frac{2}{5}=0.4=40\%$
- 2. What is the probability of the spinner landing on **orange** in a single spin?  $\frac{3}{5} = 0.6 = 60\%$