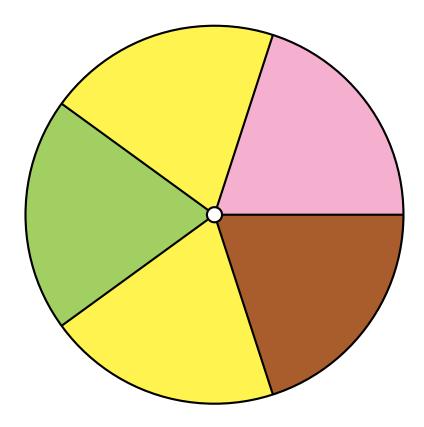

| Spinner Probabilities (F) |  |
|---------------------------|--|
|                           |  |

| Name: | Date: |
|-------|-------|
|       |       |

Calculate the probability of your spinner landing on each situation.

- 1. What is the probability of the spinner landing on **lime green** in a single spin?
- 2. What is the probability of the spinner landing on **pink** in a single spin?
- 3. What is the probability of the spinner landing on  $\boldsymbol{brown}$  in a single spin?
- 4. What is the probability of the spinner landing on  $\boldsymbol{yellow}$  in a single spin?