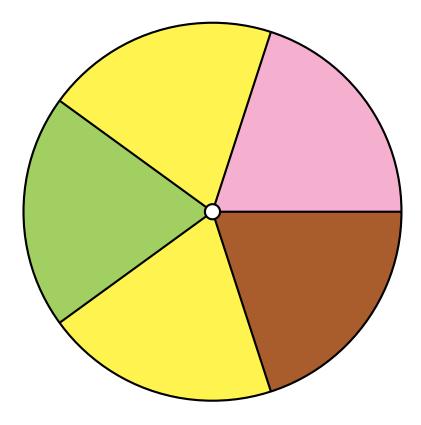

## Spinner Probabilities (F) Answers

| Name: | Date: |
|-------|-------|
|       |       |

Calculate the probability of your spinner landing on each situation.

- 1. What is the probability of the spinner landing on **lime green** in a single spin?  $\frac{1}{5} = 0.2 = 20\%$
- 2. What is the probability of the spinner landing on **pink** in a single spin?  $\frac{1}{5}=0.2=20\%$
- 3. What is the probability of the spinner landing on **brown** in a single spin?  $\frac{1}{5}=0.2=20\%$
- 4. What is the probability of the spinner landing on yellow in a single spin?  $\frac{2}{5}=0.4=40\%$