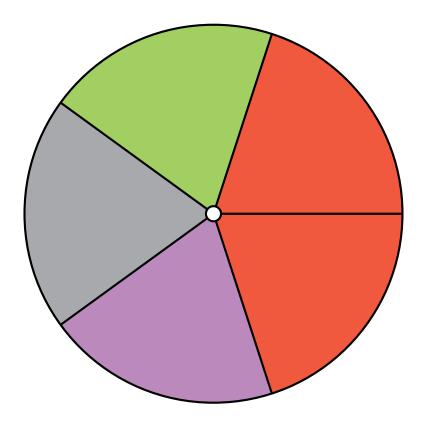

| Spinner Probabilities (J) |  |
|---------------------------|--|
|                           |  |

Name: \_\_\_\_\_ Date: \_\_\_\_

Calculate the probability of your spinner landing on each situation.

- 1. What is the probability of the spinner landing on **lime green** in a single spin?
- 2. What is the probability of the spinner landing on **gray** in a single spin?
- 3. What is the probability of the spinner landing on **red** in a single spin?
- 4. What is the probability of the spinner landing on **purple** in a single spin?

## Spinner Probabilities (J) Answers

| Name: | Date: |
|-------|-------|
|       |       |

Calculate the probability of your spinner landing on each situation.

- 1. What is the probability of the spinner landing on **lime green** in a single spin?  $\frac{1}{5} = 0.2 = 20\%$
- 2. What is the probability of the spinner landing on gray in a single spin?  $\frac{1}{5}=0.2=20\%$
- 3. What is the probability of the spinner landing on red in a single spin?  $\frac{2}{5}=0.4=40\%$
- 4. What is the probability of the spinner landing on **purple** in a single spin?  $\frac{1}{5}=0.2=20\%$