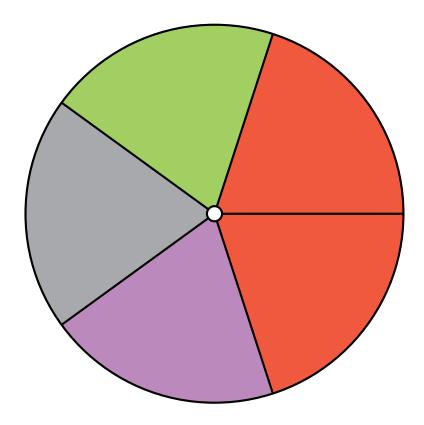

| Spinner Probabilities (J) |  |
|---------------------------|--|
|                           |  |

Name: \_\_\_\_\_ Date: \_\_\_\_

Calculate the probability of your spinner landing on each situation.

- 1. What is the probability of the spinner landing on **lime green** in a single spin?
- 2. What is the probability of the spinner landing on **gray** in a single spin?
- 3. What is the probability of the spinner landing on **red** in a single spin?
- 4. What is the probability of the spinner landing on **purple** in a single spin?

## Spinner Probabilities (J) Answers

| Name: | Date: |
|-------|-------|
|       |       |

Calculate the probability of your spinner landing on each situation.

- 1. What is the probability of the spinner landing on **lime green** in a single spin?  $\frac{1}{5} = 0.2 = 20\%$
- 2. What is the probability of the spinner landing on gray in a single spin?  $\frac{1}{5}=0.2=20\%$
- 3. What is the probability of the spinner landing on red in a single spin?  $\frac{2}{5}=0.4=40\%$
- 4. What is the probability of the spinner landing on **purple** in a single spin?  $\frac{1}{5}=0.2=20\%$