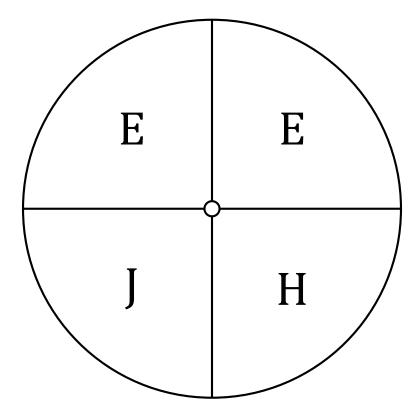

| Spinner Probabilities (G) |  |
|---------------------------|--|
|                           |  |

Name: \_\_\_\_\_ Date: \_\_\_\_

Calculate the probability of your spinner landing on each situation.

- 1. What is the probability of the spinner landing on  ${\bf an} \; {\bf E}$  in a single spin?
- 2. What is the probability of the spinner landing on  ${\bf a}$   ${\bf J}$  in a single spin?
- 3. What is the probability of the spinner landing on  ${\bf an}\ {\bf H}$  in a single spin?