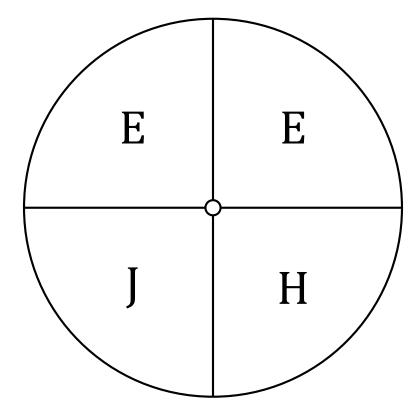

## Spinner Probabilities (G) Answers

Name: Date:

Calculate the probability of your spinner landing on each situation.

- 1. What is the probability of the spinner landing on an E in a single spin?  $\frac{2}{4} = \frac{1}{2} = 0.5 = 50\%$
- 2. What is the probability of the spinner landing on a J in a single spin?  $\frac{1}{4}=0.25=25\%$
- 3. What is the probability of the spinner landing on an H in a single spin?  $\frac{1}{4}=0.25=25\%$