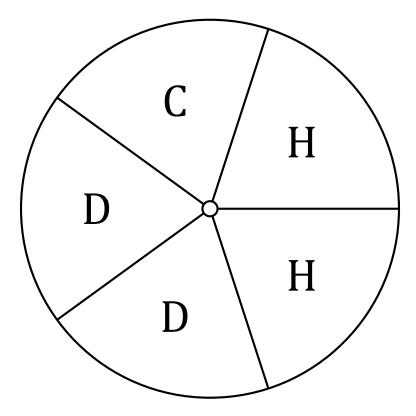

| Spinner Probabilities (B) |  |
|---------------------------|--|
|                           |  |

Name: \_\_\_\_\_ Date: \_\_\_\_

Calculate the probability of your spinner landing on each situation.

- 1. What is the probability of the spinner landing on **a C** in a single spin?
- 2. What is the probability of the spinner landing on  ${\bf an}\ {\bf H}$  in a single spin?
- 3. What is the probability of the spinner landing on **a D** in a single spin?
- 4. What is the probability of the spinner landing on a consonant in a single spin?
- 5. What is the probability of the spinner landing on **a vowel** in a single spin?
- 6. What is the probability of the spinner landing on **any letter in the word SCHOOL** in a single spin?

## Spinner Probabilities (B) Answers

| Name:   | Date:  |
|---------|--------|
| tuille! | Batter |

Calculate the probability of your spinner landing on each situation.

- 1. What is the probability of the spinner landing on **a** C in a single spin?  $\frac{1}{5} = 0.2 = 20\%$
- 2. What is the probability of the spinner landing on **an H** in a single spin?  $\frac{2}{5} = 0.4 = 40\%$
- 3. What is the probability of the spinner landing on **a D** in a single spin?  $\frac{2}{5} = 0.4 = 40\%$
- 4. What is the probability of the spinner landing on a consonant in a single spin?  $\frac{5}{5} = 1 = 100\%$
- 5. What is the probability of the spinner landing on a vowel in a single spin?  $\frac{0}{5} = 0 = 0\%$
- 6. What is the probability of the spinner landing on any letter in the word SCHOOL in a single spin?  $\frac{3}{5}=0.6=60\%$