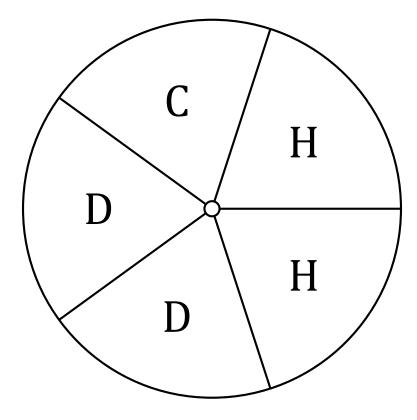

| Spinner Probabilities (B) |  |
|---------------------------|--|
|                           |  |

Name: \_\_\_\_\_ Date: \_\_\_\_

Calculate the probability of your spinner landing on each situation.

- 1. What is the probability of the spinner landing on **a C** in a single spin?
- 2. What is the probability of the spinner landing on **an H** in a single spin?
- 3. What is the probability of the spinner landing on  ${\bf a} \, {\bf D}$  in a single spin?
- 4. What is the probability of the spinner landing on a consonant in a single spin?
- 5. What is the probability of the spinner landing on **a vowel** in a single spin?
- 6. What is the probability of the spinner landing on **any letter in the word SCHOOL** in a single spin?