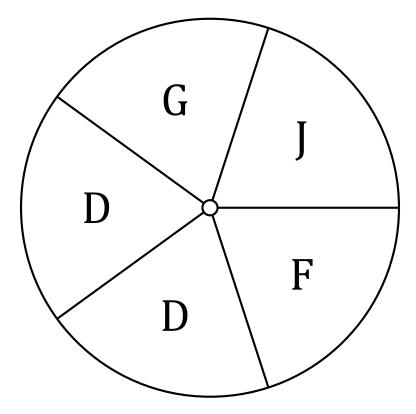

## Spinner Probabilities (C)

Name:

\_\_\_\_\_

Date:

Calculate the probability of your spinner landing on each situation.

- 1. What is the probability of the spinner landing on **an F** in a single spin?
- 2. What is the probability of the spinner landing on  ${\bf a}~{\bf G}$  in a single spin?
- 3. What is the probability of the spinner landing on **a D** in a single spin?
- 4. What is the probability of the spinner landing on **a J** in a single spin?

## Spinner Probabilities (C) Answers

Name:

Date:

Calculate the probability of your spinner landing on each situation.

1. What is the probability of the spinner landing on **an F** in a single spin?  $\frac{1}{5} = 0.2 = 20\%$ 2. What is the probability of the spinner landing on **a G** in a single spin?  $\frac{1}{5} = 0.2 = 20\%$ 3. What is the probability of the spinner landing on **a D** in a single spin?  $\frac{2}{5} = 0.4 = 40\%$ 4. What is the probability of the spinner landing on **a J** in a single spin?  $\frac{1}{5} = 0.2 = 20\%$