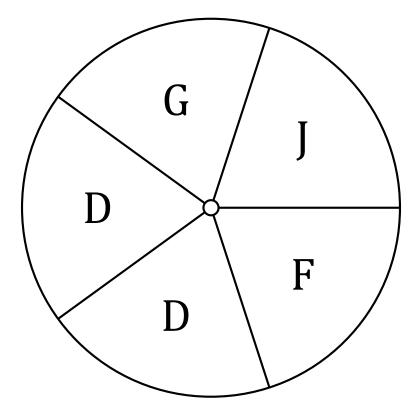

## Spinner Probabilities (C)

Name:

\_\_\_\_\_

Date:

Calculate the probability of your spinner landing on each situation.

- 1. What is the probability of the spinner landing on **an F** in a single spin?
- 2. What is the probability of the spinner landing on  ${\bf a}~{\bf G}$  in a single spin?
- 3. What is the probability of the spinner landing on **a D** in a single spin?
- 4. What is the probability of the spinner landing on **a J** in a single spin?

## Spinner Probabilities (C) Answers

Name:

Date:

Calculate the probability of your spinner landing on each situation.

1. What is the probability of the spinner landing on **an F** in a single spin?  $\frac{1}{5} = 0.2 = 20\%$ 2. What is the probability of the spinner landing on **a G** in a single spin?  $\frac{1}{5} = 0.2 = 20\%$ 3. What is the probability of the spinner landing on **a D** in a single spin?  $\frac{2}{5} = 0.4 = 40\%$ 4. What is the probability of the spinner landing on **a J** in a single spin?  $\frac{1}{5} = 0.2 = 20\%$