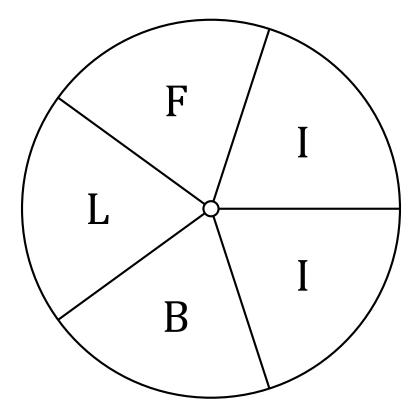

| Spinner Probabilities (D) |  |
|---------------------------|--|
|---------------------------|--|

| Name: Date: |  |
|-------------|--|
|-------------|--|

Calculate the probability of your spinner landing on each situation.

- 1. What is the probability of the spinner landing on **a B** in a single spin?
- 2. What is the probability of the spinner landing on  ${\bf an} \, {\bf L}$  in a single spin?
- 3. What is the probability of the spinner landing on  ${\bf an} \; {\bf F}$  in a single spin?
- 4. What is the probability of the spinner landing on  ${\bf an}\ {\bf I}$  in a single spin?

## Spinner Probabilities (D) Answers

| Name: | Date: |
|-------|-------|
|       |       |

Calculate the probability of your spinner landing on each situation.

- 1. What is the probability of the spinner landing on **a B** in a single spin?  $\frac{1}{5} = 0.2 = 20\%$
- 2. What is the probability of the spinner landing on an L in a single spin?  $\frac{1}{5}=0.2=20\%$
- 3. What is the probability of the spinner landing on an F in a single spin?  $\frac{1}{5}=0.2=20\%$
- 4. What is the probability of the spinner landing on an I in a single spin?  $\frac{2}{5}=0.4=40\%$