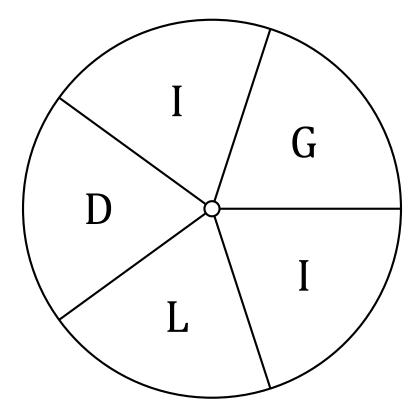

| Spinner Probabilities (E) |
|---------------------------|
|                           |

| Name: | Date: |
|-------|-------|
|       |       |

Calculate the probability of your spinner landing on each situation.

- 1. What is the probability of the spinner landing on  ${\bf a} {\bf G}$  in a single spin?
- 2. What is the probability of the spinner landing on  ${\bf an} \, {\bf L}$  in a single spin?
- 3. What is the probability of the spinner landing on  ${\bf a}\ {\bf D}$  in a single spin?
- 4. What is the probability of the spinner landing on **an I** in a single spin?

## Spinner Probabilities (E) Answers

Calculate the probability of your spinner landing on each situation.

- 1. What is the probability of the spinner landing on a~G in a single spin?  $\frac{1}{5}=0.2=20\%$
- 2. What is the probability of the spinner landing on an L in a single spin?  $\frac{1}{5}=0.2=20\%$
- 3. What is the probability of the spinner landing on **a D** in a single spin?  $\frac{1}{5} = 0.2 = 20\%$
- 4. What is the probability of the spinner landing on an I in a single spin?  $\frac{2}{5}=0.4=40\%$