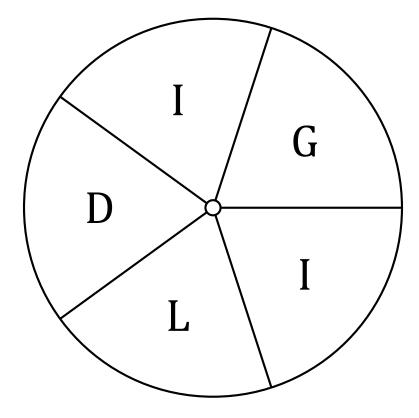

| Spinner Probabilities (E) |
|---------------------------|
|                           |

| Name: | Date: |
|-------|-------|
|       |       |

Calculate the probability of your spinner landing on each situation.

- 1. What is the probability of the spinner landing on  ${\bf a} {\bf G}$  in a single spin?
- 2. What is the probability of the spinner landing on  ${\bf an} \, {\bf L}$  in a single spin?
- 3. What is the probability of the spinner landing on  ${\bf a}\ {\bf D}$  in a single spin?
- 4. What is the probability of the spinner landing on **an I** in a single spin?

## Spinner Probabilities (E) Answers

Calculate the probability of your spinner landing on each situation.

- 1. What is the probability of the spinner landing on a~G in a single spin?  $\frac{1}{5}=0.2=20\%$
- 2. What is the probability of the spinner landing on an L in a single spin?  $\frac{1}{5}=0.2=20\%$
- 3. What is the probability of the spinner landing on **a D** in a single spin?  $\frac{1}{5} = 0.2 = 20\%$
- 4. What is the probability of the spinner landing on an I in a single spin?  $\frac{2}{5}=0.4=40\%$