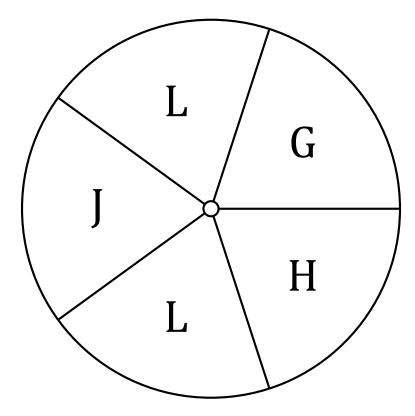

| Spinner Probabilities ( | <u>(F)</u> |
|-------------------------|------------|
|                         |            |

| Name: | Date: |
|-------|-------|
|       |       |

Calculate the probability of your spinner landing on each situation.

- 1. What is the probability of the spinner landing on **an L** in a single spin?
- 2. What is the probability of the spinner landing on **a J** in a single spin?
- 3. What is the probability of the spinner landing on  $\boldsymbol{a}$   $\boldsymbol{G}$  in a single spin?
- 4. What is the probability of the spinner landing on  ${\bf an}\ {\bf H}$  in a single spin?

## Spinner Probabilities (F) Answers

Name: Date:

Calculate the probability of your spinner landing on each situation.

- 1. What is the probability of the spinner landing on an L in a single spin?  $\frac{2}{5}=0.4=40\%$
- 2. What is the probability of the spinner landing on a~J in a single spin?  $\frac{1}{5}=0.2=20\%$
- 3. What is the probability of the spinner landing on a~G in a single spin?  $\frac{1}{5}=0.2=20\%$
- 4. What is the probability of the spinner landing on an H in a single spin?  $\frac{1}{5}=0.2=20\%$