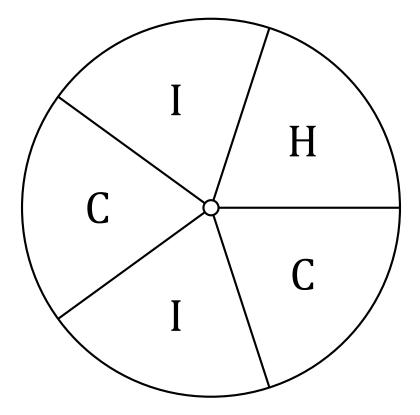

## Spinner Probabilities (G)

Name:

\_\_\_\_\_

Date:

Calculate the probability of your spinner landing on each situation.

- 1. What is the probability of the spinner landing on **a C** in a single spin?
- 2. What is the probability of the spinner landing on **an I** in a single spin?
- 3. What is the probability of the spinner landing on **an H** in a single spin?

## Spinner Probabilities (G) Answers

Name:

Date:

Calculate the probability of your spinner landing on each situation.

1. What is the probability of the spinner landing on **a C** in a single spin?  $\frac{2}{5} = 0.4 = 40\%$ 2. What is the probability of the spinner landing on **an I** in a single spin?  $\frac{2}{5} = 0.4 = 40\%$ 3. What is the probability of the spinner landing on **an H** in a single spin?  $\frac{1}{5} = 0.2 = 20\%$