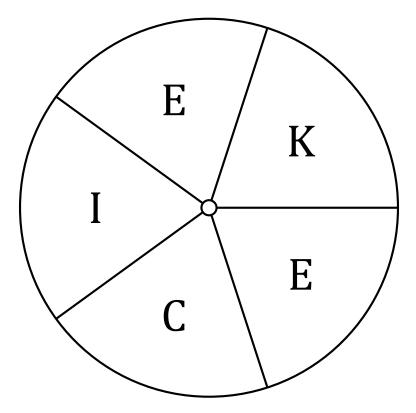

## Spinner Probabilities (H)

Name:

\_\_\_\_\_

Date:

Calculate the probability of your spinner landing on each situation.

- 1. What is the probability of the spinner landing on **a C** in a single spin?
- 2. What is the probability of the spinner landing on **a K** in a single spin?
- 3. What is the probability of the spinner landing on **an I** in a single spin?
- 4. What is the probability of the spinner landing on **an E** in a single spin?