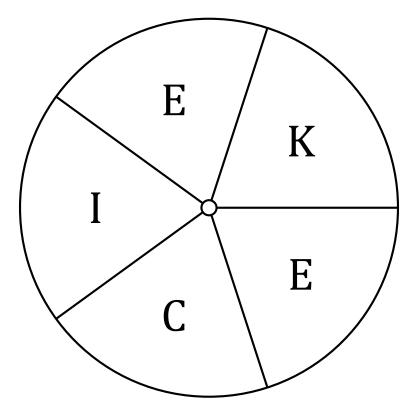

## Spinner Probabilities (H) Answers

Name:

Date:

Calculate the probability of your spinner landing on each situation.

1. What is the probability of the spinner landing on **a C** in a single spin?  $\frac{1}{5} = 0.2 = 20\%$ 2. What is the probability of the spinner landing on **a K** in a single spin?  $\frac{1}{5} = 0.2 = 20\%$ 3. What is the probability of the spinner landing on **an I** in a single spin?  $\frac{1}{5} = 0.2 = 20\%$ 4. What is the probability of the spinner landing on **an E** in a single spin?  $\frac{2}{5} = 0.4 = 40\%$